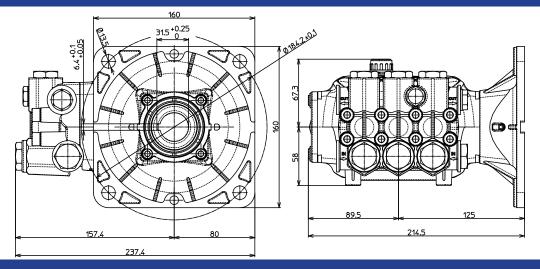

# PRODUCT DATA SHEET RRA3G30E-F17 - 1750 RPM

## DESCRIPTION



## **S**PECIFICATIONS

| Max GPM      | 3.0   | Max LMP          | 11.4    |
|--------------|-------|------------------|---------|
| Max PSI      | 3000  | Max Bar          | 207     |
| Power EBHP   | 6.2   | Bore Dia. mm     | 18      |
| STROKE MM    | 9.2   | Weight Lbs       | 18      |
| MAX TEMP     | 140°  | OIL CAPACITY     | 13.35oz |
| INLET THREAD | 1/2"F | DISCHARGE THREAD | 3/8"F   |

### **DIMENSIONS**



Measurements are - mm

## **F**EATURING

**Manifold:** High strength forged brass for long term use.

Bolts: Eight 6mm.

**Plungers:** NEW Ceramic Plungers, thicker wall to help prevent thermal shock.

Valves: Stainless Steel, valve seat o-ring is side mounted.

**Seals:** High quality high pressure seals. NEW low-pressure seal with a built in scraper.

Piston Guides: Two piece piston guides.

**Drive End:** NEW connecting rod with 12% more load surface. Large side cover sight glass, oversized bearing. Rear cover oil drain.

Crankshaft: Forged, precision ground.