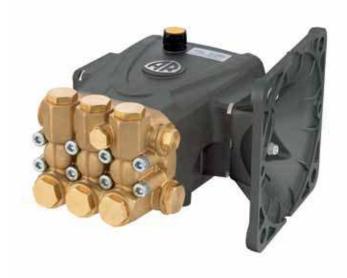

## DESCRIPTION

## **F**EATURING

**Manifold:** High strength forged brass for long term use.

Bolts: Eight 6mm.

**Plungers:** NEW Ceramic Plungers, thicker wall to help prevent thermal shock.

Valves: Stainless Steel, valve seat o-ring is side mounted.

**Seals:** High quality high pressure seals. NEW low-pressure seal with a built in scraper.

Piston Guides: Two piece piston guides.

**Drive End:** NEW connecting rod with 12% more load surface. Large side cover sight glass, oversized bearing. Rear cover oil drain.

Crankshaft: Forged, precision ground.