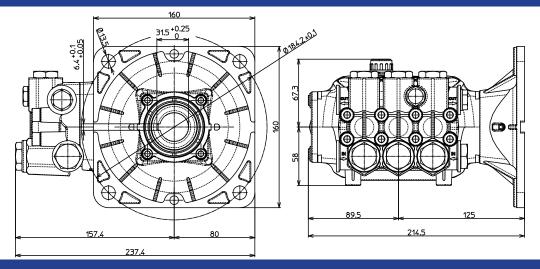

# PRODUCT DATA SHEET RRA5.5G26E-F17 - 1750 RPM

## DESCRIPTION



## **S**PECIFICATIONS

| Max GPM                  | . 5.5   | Max LMP          | 20.8            |
|--------------------------|---------|------------------|-----------------|
| Max PSI                  | 2600    | Max Bar          | 180             |
| Power EBHP               | . 11.3  | BORE DIA. MM     | 18              |
| STROKE MM                | 16.6    | WEIGHT LBS       | 18              |
| <b>M</b> AX <b>T</b> EMP | . 140°  | OIL CAPACITY     | <b>13.35</b> oz |
| INLET THREAD             | . 1/2"F | DISCHARGE THREAD | 3/8"F           |

### **D**IMENSIONS



Measurements are - mm

## **F**EATURING

Manifold: High strength forged brass for long term use.

Bolts: Eight 6mm.

**Plungers:** NEW Ceramic Plungers, thicker wall to help prevent thermal shock.

Valves: Stainless Steel, valve seat o-ring is side mounted.

**Seals:** High quality high pressure seals. NEW low-pressure seal with a built in scraper.

Piston Guides: Two piece piston guides.

**Drive End:** NEW connecting rod with 12% more load surface. Large side cover sight glass, oversized bearing. Rear cover oil drain.

Crankshaft: Forged, precision ground.