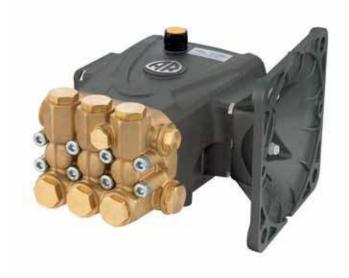

## DESCRIPTION

## **F**EATURING

Manifold: High strength forged brass for long term use.

Bolts: Eight 6mm.

**Plungers:** NEW Ceramic Plungers, thicker wall to help prevent thermal shock.

Valves: Stainless Steel, valve seat o-ring is side mounted.

**Seals:** High quality high pressure seals. NEW low-pressure seal with a built in scraper.

Piston Guides: Two piece piston guides.

**Drive End:** NEW connecting rod with 12% more load surface. Large side cover sight glass, oversized bearing. Rear cover oil drain.

Crankshaft: Forged, precision ground.